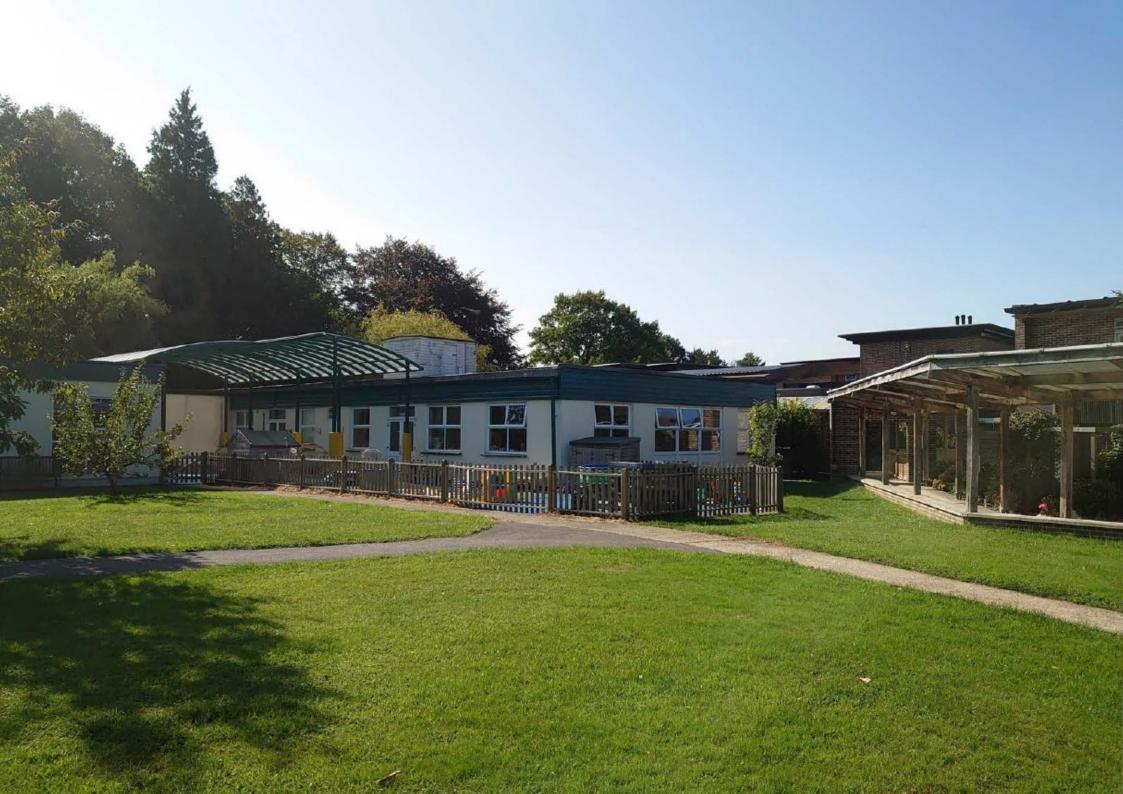

Existing Covered Walkway

The Mansion

Approximate location of temporary accommodation during construction refer to drawing: 17721-SIB-00-ZZ-M3-W-011-(S1)

 $\sim$ 

----\

Ц

Brighton Road

Brig