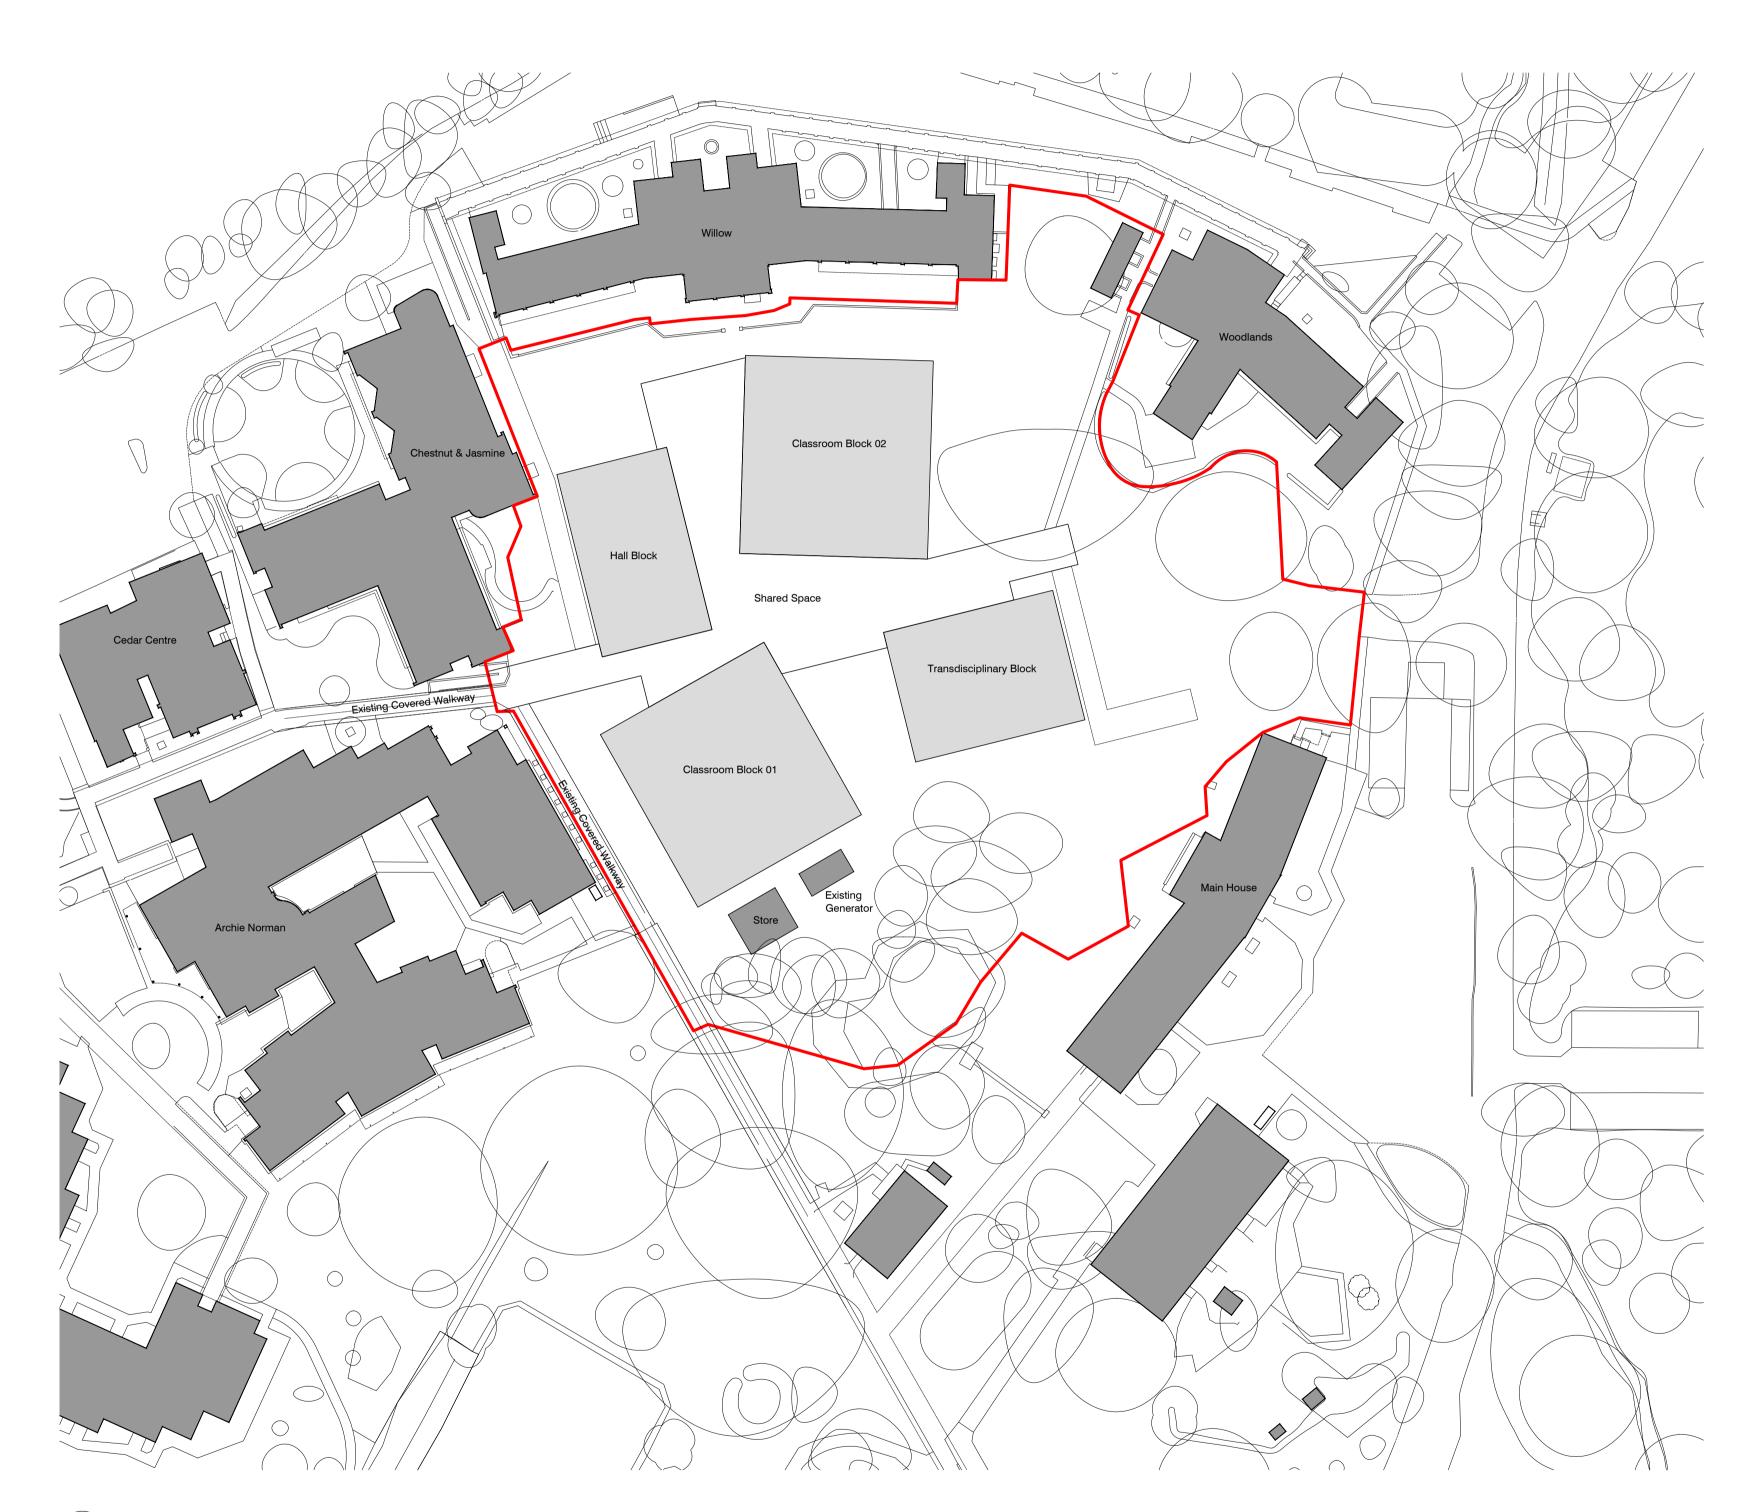

00 Block Plan - 1:500

| General                      |                                                   |                                                |                    |             |
|------------------------------|---------------------------------------------------|------------------------------------------------|--------------------|-------------|
| be used to ca                | itects. No implied lice<br>alculate areas for the | purposes of v                                  | /aluation. Do no   |             |
| contractor a                 | All dimensions to be<br>nd such dimensions to     | be their res                                   | oonsibility. All v |             |
| requirements                 | with relevant British<br>. Drawing errors and     | omissions to                                   | be reported to     | the         |
|                              | be read in conjunction<br>tant information.       | n with Archit                                  | ect's specificat   | ion and     |
|                              |                                                   |                                                |                    |             |
|                              |                                                   |                                                |                    |             |
|                              | PLAN                                              | IINII                                          | NG                 |             |
|                              |                                                   |                                                |                    |             |
| 0                            |                                                   | 10m                                            |                    | 20m         |
| 2m                           | 4m 6m 8m                                          | 12m                                            | 14m 16m 1          | 8m          |
|                              |                                                   |                                                |                    |             |
|                              |                                                   |                                                |                    |             |
|                              |                                                   |                                                |                    |             |
|                              |                                                   |                                                |                    |             |
|                              |                                                   |                                                |                    |             |
| rawing Note                  | es:                                               |                                                |                    |             |
|                              |                                                   |                                                |                    |             |
| y                            |                                                   | < <u><u></u></u>                               | _                  |             |
| P                            |                                                   | (                                              | ATT                |             |
|                              |                                                   |                                                |                    | <           |
| D                            |                                                   | ¶ E                                            | 3                  |             |
| Y                            | Classr<br>Block                                   |                                                |                    |             |
|                              | Hall                                              |                                                | 7(                 |             |
| $\square$                    | Block<br>Shared Sp                                | ace                                            | 71                 |             |
| s.J                          |                                                   | Trans-<br>disciplinar                          | у \ \ (            |             |
| 1-4                          | Classroom                                         | Hub                                            | H                  |             |
| , N                          | Block 01                                          | 10                                             | A                  |             |
| $\mathbb{V}$                 |                                                   |                                                |                    | 1.          |
| 4                            | G                                                 | ES >                                           | $\sim$ / /         | /           |
| 7                            |                                                   |                                                |                    |             |
| -                            |                                                   |                                                |                    | N           |
|                              |                                                   |                                                |                    |             |
| Key p                        | lan                                               |                                                |                    |             |
|                              |                                                   |                                                |                    |             |
|                              |                                                   |                                                |                    |             |
|                              |                                                   |                                                |                    |             |
| Key                          |                                                   |                                                |                    |             |
|                              | _1 1 1                                            | 1.                                             |                    |             |
|                              | cladding pane<br>pigmented CF                     |                                                | /ith cut           |             |
|                              | pattern detail                                    |                                                |                    |             |
|                              |                                                   |                                                |                    |             |
|                              | masonry - pig                                     |                                                |                    |             |
|                              | splitfaced and                                    | t fairface                                     | ed blocks          |             |
|                              | corrugated ra                                     | ofing - o                                      | olour to           |             |
|                              | corrugated ro<br>match adjace                     | -                                              |                    |             |
|                              | - <b>J</b> - <b>X</b> = <b>V</b>                  |                                                | -                  |             |
|                              |                                                   |                                                |                    |             |
|                              |                                                   |                                                |                    |             |
|                              |                                                   |                                                |                    |             |
|                              |                                                   |                                                |                    |             |
|                              |                                                   |                                                |                    |             |
|                              |                                                   |                                                |                    |             |
|                              |                                                   |                                                |                    |             |
|                              |                                                   |                                                |                    |             |
|                              |                                                   |                                                |                    |             |
|                              |                                                   |                                                |                    |             |
|                              |                                                   |                                                |                    |             |
| For detail eleve             | ations, please refer to draw                      | ings 1929-RCK                                  | XX-XXX-DR-A-082    | 12          |
| Planting showr               | as indicative only - pleas                        | e refer to landsc                              | ape drawing        |             |
|                              | Landscape GA and the De                           |                                                |                    | ore detail. |
|                              |                                                   |                                                |                    |             |
|                              |                                                   |                                                |                    |             |
|                              |                                                   |                                                |                    |             |
| <b>P01</b> 19/0<br>rev. date | 7/2021 For Planning<br>e descriptior              |                                                |                    |             |
|                              |                                                   |                                                |                    |             |
|                              |                                                   | 4 Underwood<br>Ioxton,<br>Ion N1 7JQ           |                    |             |
|                              | KO T<br>W                                         | +44 (0) 20 7831 <sup>-</sup><br>www.rcka.co.uk | 7002               |             |
| ob title                     |                                                   |                                                |                    |             |
|                              | en's Trust - New                                  | Build                                          |                    |             |
| drawing title                |                                                   |                                                |                    |             |
| Elevations<br>Proposed       |                                                   |                                                |                    |             |
|                              |                                                   |                                                |                    |             |
| scale                        | 1.000 @ 11                                        |                                                | 100 @ 40           |             |
|                              | 1:200 @ A1                                        | 1:4                                            | 100 @ A3           |             |
| drawing num                  | ber                                               |                                                |                    | revision    |
| -                            | СК-ХХ-ХХХ-                                        |                                                | 08210              | P01         |