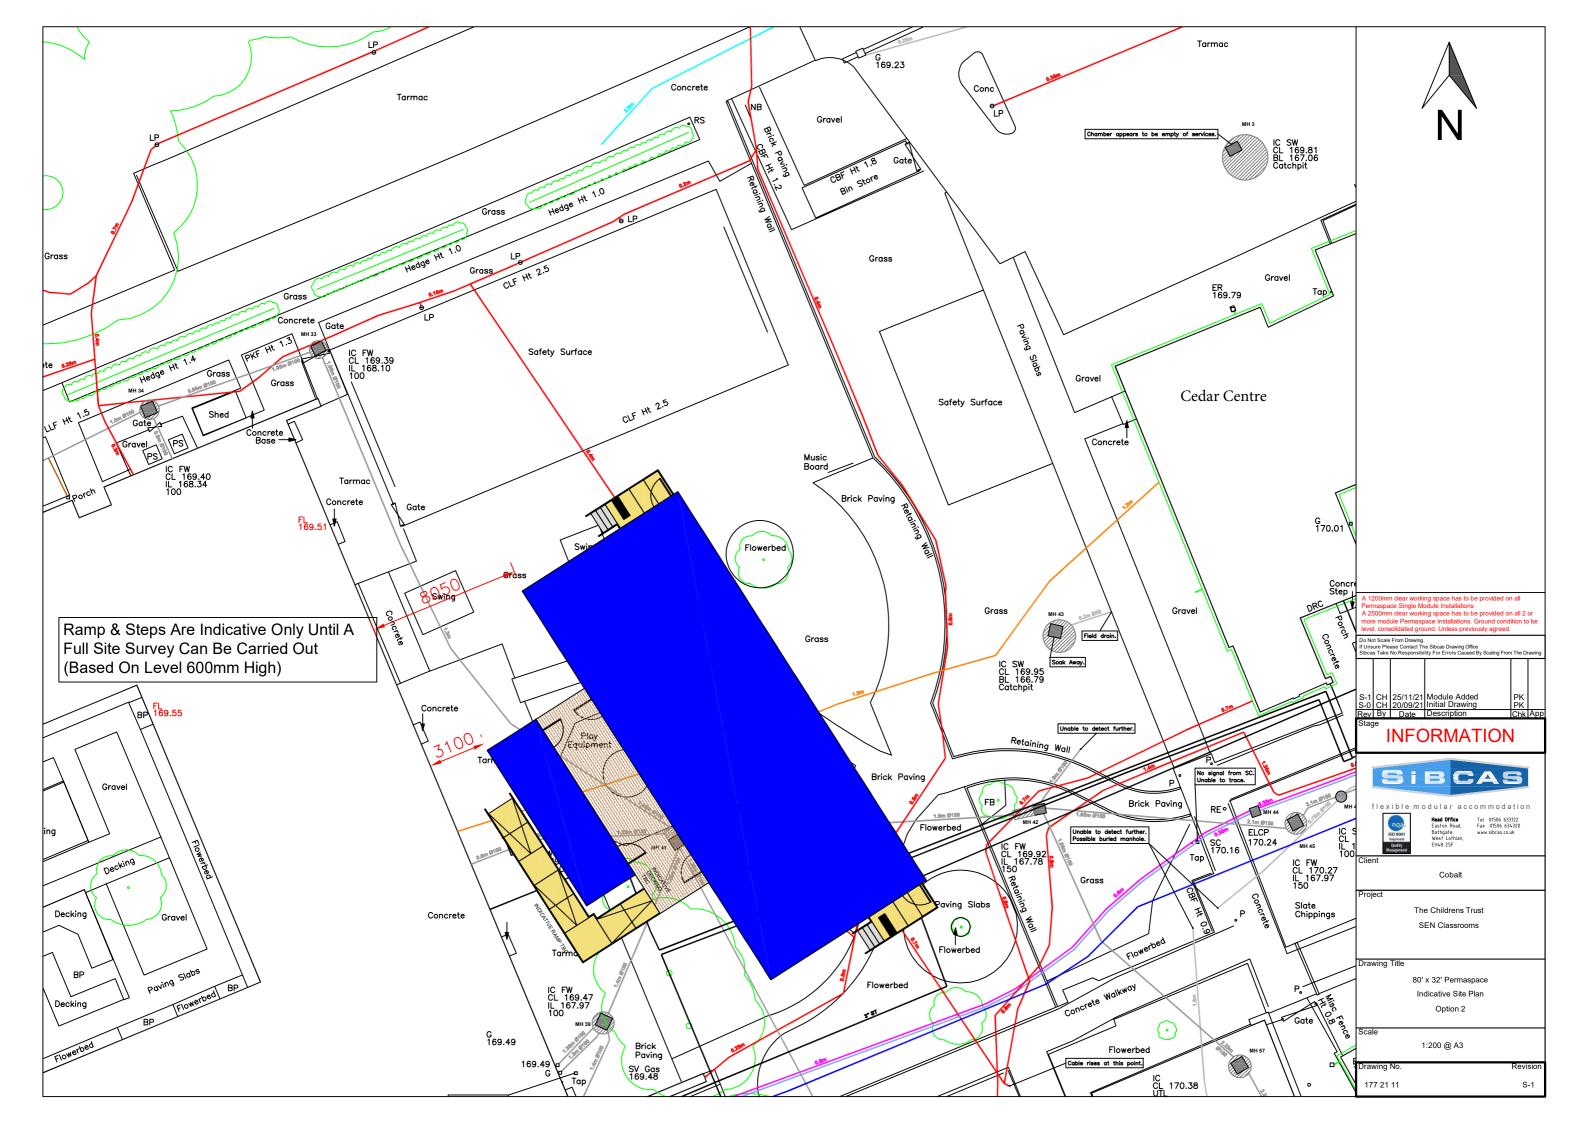

Existing Covered Walkway

The Mansion

Approximate location of temporary accommodation during construction refer to drawing: 17721-SIB-00-ZZ-M3-W-011-(S1)

 $\sim$ 

----\

Ц

Brighton Road

Brig