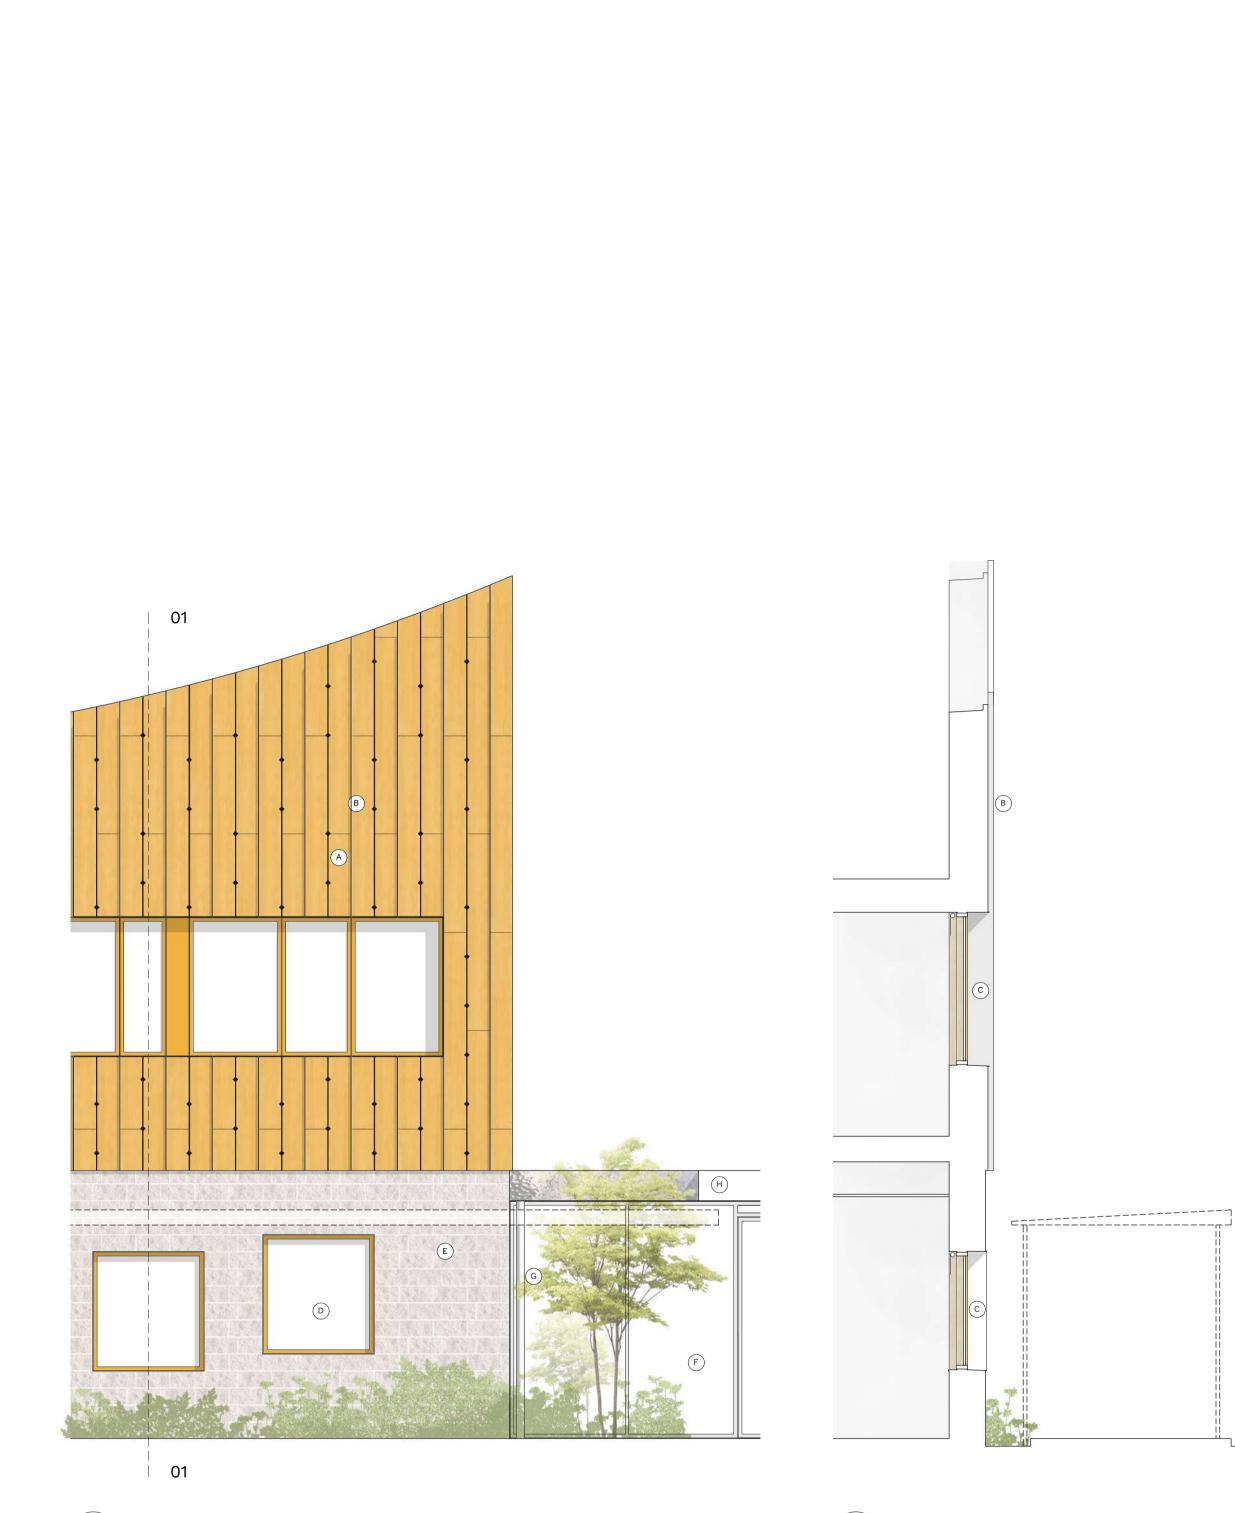

| 1                                                                                                                                                        |                                                                         |                 |
|----------------------------------------------------------------------------------------------------------------------------------------------------------|-------------------------------------------------------------------------|-----------------|
| General Notes:<br>© RCKa Architects. No implied licence exis<br>be used to calculate areas for the purpose<br>this drawing. All dimensions to be checked | s of valuation. Do no                                                   |                 |
| contractor and such dimensions to be thei<br>must comply with relevant British Standard<br>requirements. Drawing errors and omission                     | r responsibility. All v<br>ds and Building Regu<br>ns to be reported to | ulations<br>the |
| Architect. To be read in conjunction with A other consultant information.                                                                                | rcnitect's specificat                                                   | ion and         |
| PLANN                                                                                                                                                    | ING                                                                     |                 |
| 0                                                                                                                                                        |                                                                         | 5m              |
| 1m 2m 3                                                                                                                                                  | 3m                                                                      |                 |
|                                                                                                                                                          |                                                                         |                 |
|                                                                                                                                                          |                                                                         |                 |
| Drawing Notes:                                                                                                                                           |                                                                         |                 |
|                                                                                                                                                          |                                                                         |                 |
|                                                                                                                                                          |                                                                         | $\sum$          |
| Classroom<br>Block 02                                                                                                                                    | в                                                                       |                 |
| Hall<br>Block<br>Shared Space                                                                                                                            | A                                                                       |                 |
| disc                                                                                                                                                     | rans-<br>ciplinary<br>Hub                                               |                 |
| Classroom<br>Block 01                                                                                                                                    |                                                                         | 1-              |
|                                                                                                                                                          |                                                                         |                 |
|                                                                                                                                                          |                                                                         | N               |
| Key plan                                                                                                                                                 |                                                                         |                 |
|                                                                                                                                                          |                                                                         |                 |
| Key - Materials                                                                                                                                          |                                                                         |                 |
| Cladding     Pigmented cement board cladding - cut to ap                                                                                                 | oprox 300m wide vertical                                                | I               |
| panels with cut outs to create pattern across<br>standard range, (Red, Yellow, Grey) different<br>indicated on adjacent drawing / in Design an           | colours to different bloc                                               |                 |
| B Metal Fins<br>Metal angles between cladding boards to Tra<br>Colour and finish TBC.                                                                    | insdiciplinary Hub.                                                     |                 |
| © Window Reveals<br>Metal window reveals / sills and heads to dee<br>finish TBC.                                                                         | p set windows. Colour a                                                 | and             |
| <ul> <li>Windows</li> <li>Composite timber / aluminum windows with t</li> <li>TBC to match cladding colour or each block.</li> </ul>                     | ,                                                                       | blour           |
| E Masonry<br>Pigmented blockwork to base of buildings. V                                                                                                 |                                                                         | aced            |
| and fair-faced) varying across elevations. Col<br>F Curtain Walling<br>Timber / Aluminum composite curtain walling                                       |                                                                         | ed - no         |
| capping piece to mullions (glass to glass join<br>TBC.                                                                                                   |                                                                         |                 |
| G Rain Water Goods<br>Stainless steel gutters, hoppers and rainwate<br>Rain chains in place of down pipes to sensor                                      |                                                                         |                 |
| (H) Metal Fascia<br>To perimeter of shared space roof / canopy.                                                                                          |                                                                         |                 |
| <ul> <li>Corrugated Roofing</li> <li>To pitched roofs and Sensory Terrace canop</li> <li>adjacent cladding panels.</li> </ul>                            | ies. Colour to match/ sin                                               | nilar to        |
| K     Canopy     Metal fascia to sides of canopies- painted ste                                                                                          | el columns and structure                                                | е.              |
| Louvre     PPC Aluminium - colour to match adjacent cl                                                                                                   | adding.                                                                 |                 |
| Ironmongery<br>All external Ironmongery to be metal                                                                                                      |                                                                         |                 |
| P01 19/07/2021 For Planning                                                                                                                              |                                                                         |                 |
| rev. date description                                                                                                                                    |                                                                         |                 |
|                                                                                                                                                          | 0 7831 7002                                                             |                 |
| job title                                                                                                                                                | co.uk                                                                   |                 |
| The Children's Trust - New Build<br>drawing title/location                                                                                               |                                                                         |                 |
| Detailed Elevations - Typical<br>Proposed                                                                                                                |                                                                         |                 |
| scale 1:50@ A1                                                                                                                                           | 1:100@ A3                                                               | 1               |
| drawing number<br>1929-RCK-XX-XXX-DR-                                                                                                                    | A-08212                                                                 | revision<br>P01 |