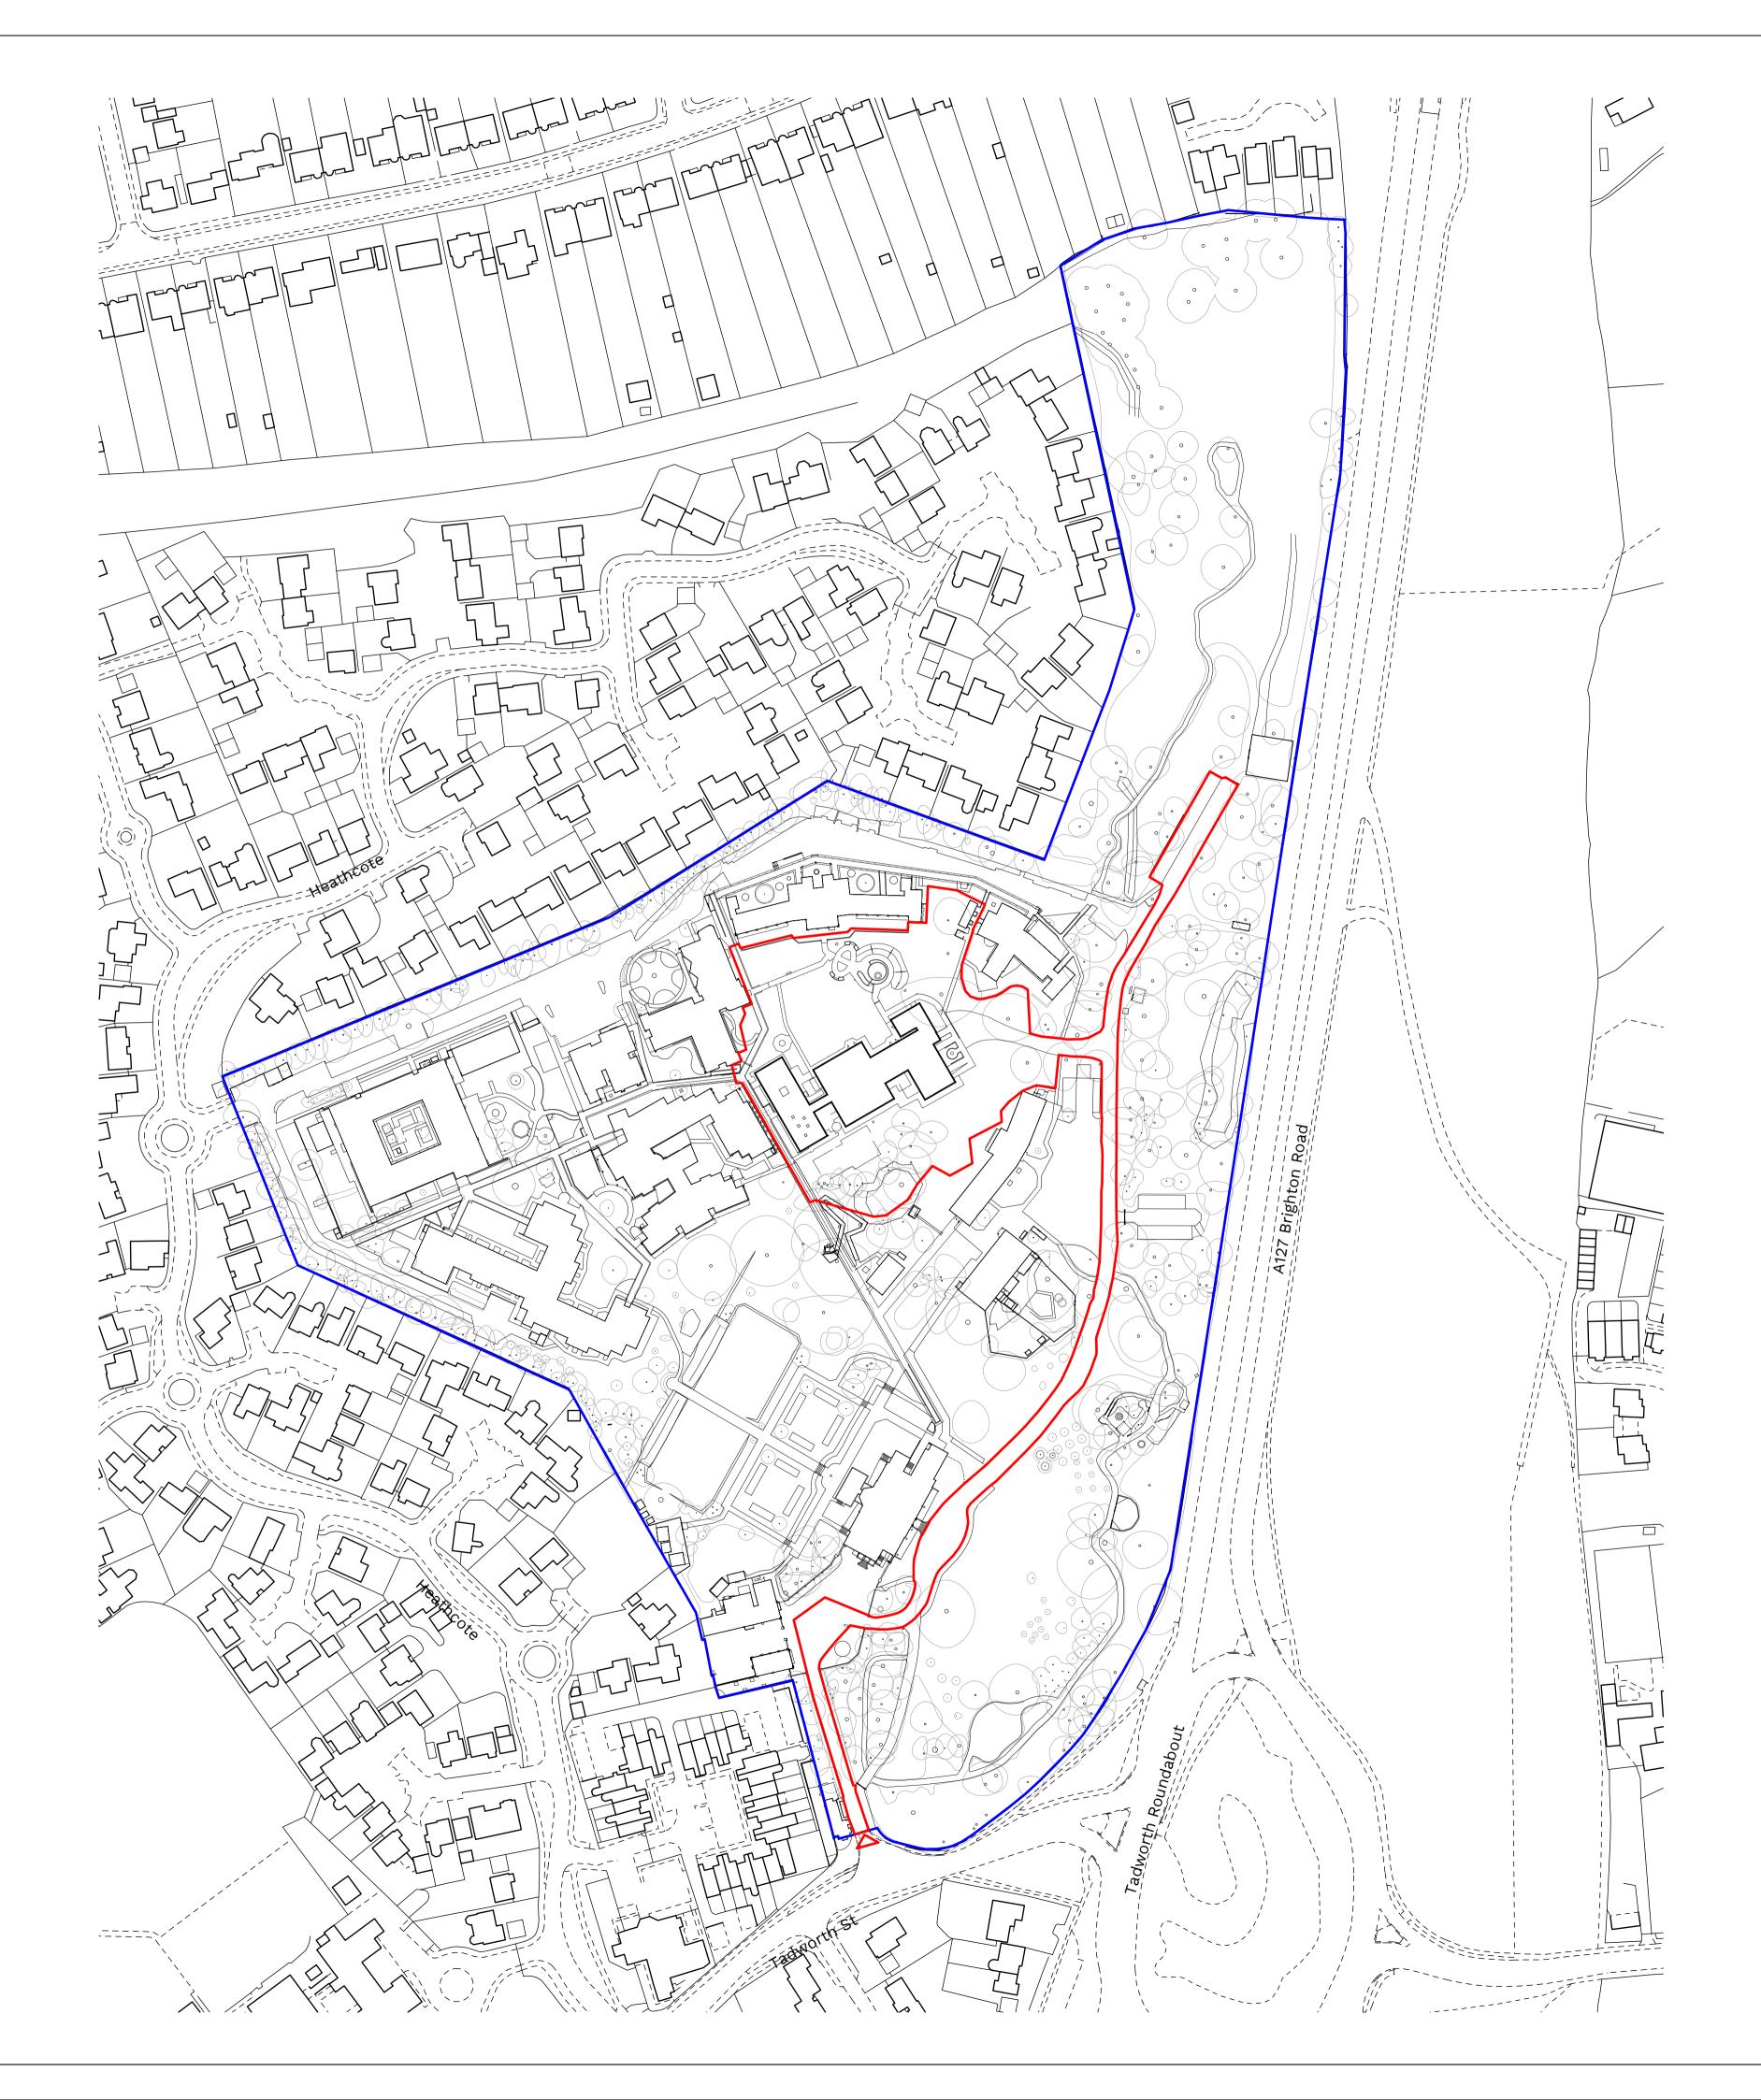

Classroom Block 01

Camelia, Mulberry + Hawthorn

The Orchard

Willow

Hall Block

Neighboring Properties (indicative)

Vehicular Route

Archie Norman Classroom Block 01 Transdisciplinary Block Entrance Forecourt

Existing Covered Walkway

The Mansion

Approximate location of temporary accommodation during construction refer to drawing: 17721-SIB-00-ZZ-M3-W-011-(S1)

 $\sim$ 

----\

Ц

Brighton Road

Brig

hto

n Roau

2 Tadworth Street, Kingswood with Burgh Heath, Tadworth KT20 5RU

axons

-Short-Steel

Croffets

Heathcote

Heathcote

1110

ediGarden