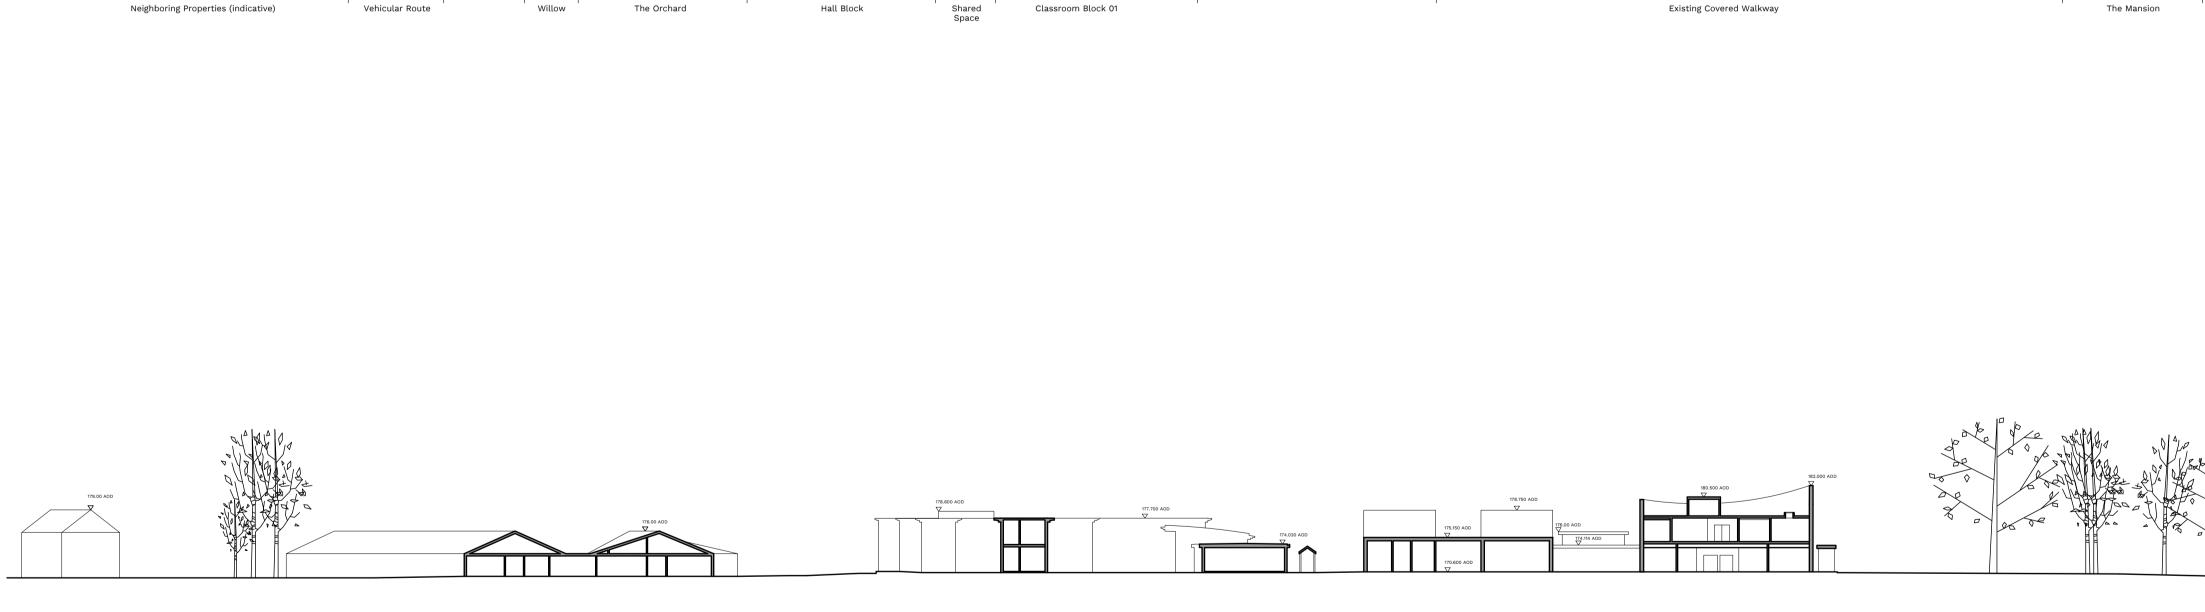

Classroom Block 01

Camelia, Mulberry + Hawthorn

The Orchard

Willow

Hall Block

Neighboring Properties (indicative)

Vehicular Route

Archie Norman Classroom Block 01 Transdisciplinary Block Entrance Forecourt

Existing Covered Walkway

The Mansion

Approximate location of temporary accommodation during construction refer to drawing: 17721-SIB-00-ZZ-M3-W-011-(S1)

 $\sim$ 

----\

Ц

Brighton Road

Brig