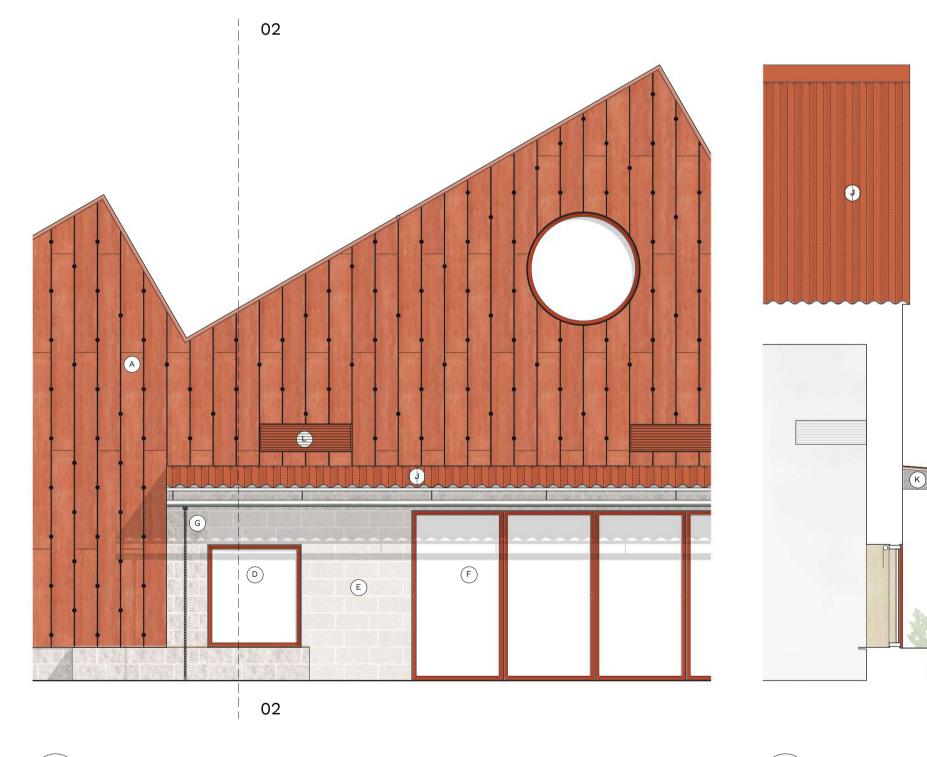

| 1                                                                                                                                                        |                                                                         |                 |
|----------------------------------------------------------------------------------------------------------------------------------------------------------|-------------------------------------------------------------------------|-----------------|
| General Notes:<br>© RCKa Architects. No implied licence exis<br>be used to calculate areas for the purpose<br>this drawing. All dimensions to be checked | s of valuation. Do no                                                   |                 |
| contractor and such dimensions to be thei<br>must comply with relevant British Standard<br>requirements. Drawing errors and omission                     | r responsibility. All v<br>ds and Building Regu<br>ns to be reported to | ulations<br>the |
| Architect. To be read in conjunction with A other consultant information.                                                                                | rcnitect's specificat                                                   | ion and         |
| PLANN                                                                                                                                                    | ING                                                                     |                 |
| 0                                                                                                                                                        |                                                                         | 5m              |
| 1m 2m 3                                                                                                                                                  | 3m                                                                      |                 |
|                                                                                                                                                          |                                                                         |                 |
|                                                                                                                                                          |                                                                         |                 |
| Drawing Notes:                                                                                                                                           |                                                                         |                 |
|                                                                                                                                                          |                                                                         |                 |
|                                                                                                                                                          |                                                                         | $\sum$          |
| Classroom<br>Block 02                                                                                                                                    | в                                                                       |                 |
| Hall<br>Block<br>Shared Space                                                                                                                            | A                                                                       |                 |
| disc                                                                                                                                                     | rans-<br>ciplinary<br>Hub                                               |                 |
| Classroom<br>Block 01                                                                                                                                    |                                                                         | 1-              |
|                                                                                                                                                          |                                                                         |                 |
|                                                                                                                                                          |                                                                         | N               |
| Key plan                                                                                                                                                 |                                                                         |                 |
|                                                                                                                                                          |                                                                         |                 |
| Key - Materials                                                                                                                                          |                                                                         |                 |
| Cladding     Pigmented cement board cladding - cut to ap                                                                                                 | oprox 300m wide vertical                                                | I               |
| panels with cut outs to create pattern across<br>standard range, (Red, Yellow, Grey) different<br>indicated on adjacent drawing / in Design an           | colours to different bloc                                               |                 |
| B Metal Fins<br>Metal angles between cladding boards to Tra<br>Colour and finish TBC.                                                                    | insdiciplinary Hub.                                                     |                 |
| © Window Reveals<br>Metal window reveals / sills and heads to dee<br>finish TBC.                                                                         | p set windows. Colour a                                                 | and             |
| <ul> <li>Windows</li> <li>Composite timber / aluminum windows with t</li> <li>TBC to match cladding colour or each block.</li> </ul>                     | ,                                                                       | blour           |
| E Masonry<br>Pigmented blockwork to base of buildings. V                                                                                                 |                                                                         | aced            |
| and fair-faced) varying across elevations. Col<br>F Curtain Walling<br>Timber / Aluminum composite curtain walling                                       |                                                                         | ed - no         |
| capping piece to mullions (glass to glass join<br>TBC.                                                                                                   |                                                                         |                 |
| G Rain Water Goods<br>Stainless steel gutters, hoppers and rainwate<br>Rain chains in place of down pipes to sensor                                      |                                                                         |                 |
| (H) Metal Fascia<br>To perimeter of shared space roof / canopy.                                                                                          |                                                                         |                 |
| <ul> <li>Corrugated Roofing</li> <li>To pitched roofs and Sensory Terrace canop</li> <li>adjacent cladding panels.</li> </ul>                            | ies. Colour to match/ sin                                               | nilar to        |
| K     Canopy     Metal fascia to sides of canopies- painted ste                                                                                          | el columns and structure                                                | е.              |
| Louvre     PPC Aluminium - colour to match adjacent cl                                                                                                   | adding.                                                                 |                 |
| Ironmongery<br>All external Ironmongery to be metal                                                                                                      |                                                                         |                 |
| P01 19/07/2021 For Planning                                                                                                                              |                                                                         |                 |
| rev. date description                                                                                                                                    |                                                                         |                 |
|                                                                                                                                                          | 0 7831 7002                                                             |                 |
| job title                                                                                                                                                | co.uk                                                                   |                 |
| The Children's Trust - New Build<br>drawing title/location                                                                                               |                                                                         |                 |
| Detailed Elevations - Typical<br>Proposed                                                                                                                |                                                                         |                 |
| scale 1:50@ A1                                                                                                                                           | 1:100@ A3                                                               | 1               |
| drawing number<br>1929-RCK-XX-XXX-DR-                                                                                                                    | A-08212                                                                 | revision<br>P01 |