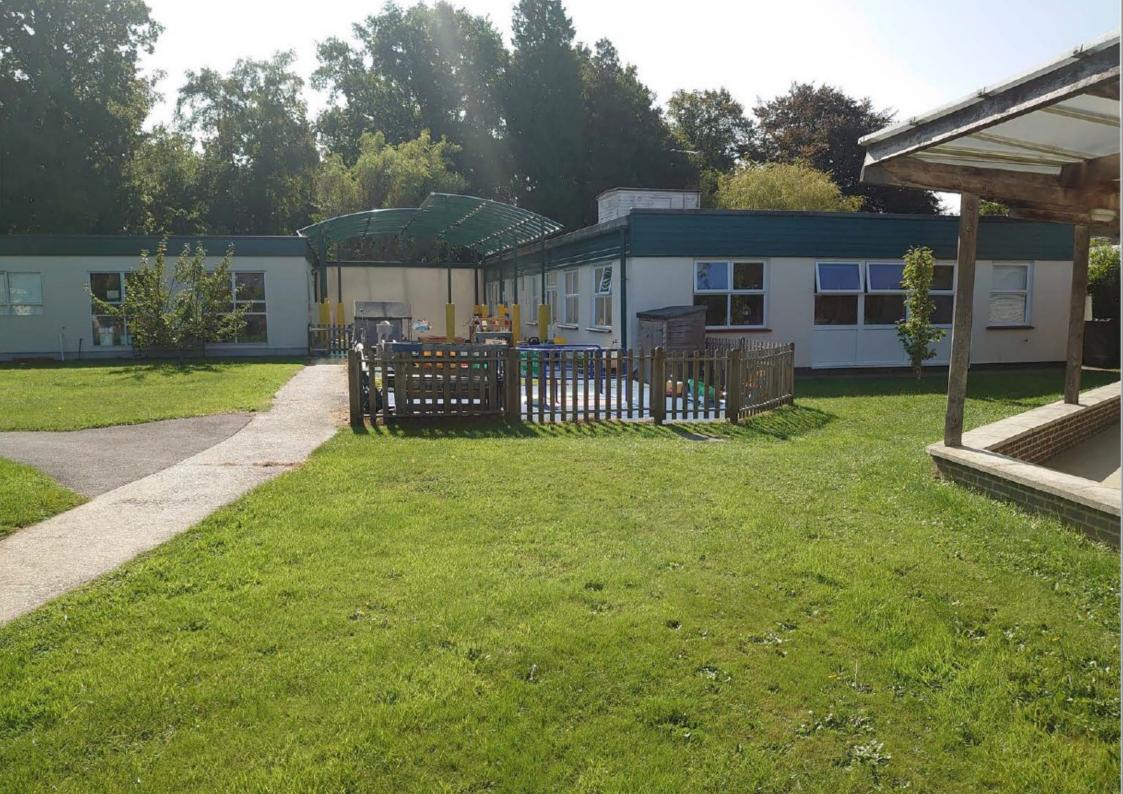

Existing Covered Walkway

The Mansion

Approximate location of temporary accommodation during construction refer to drawing: 17721-SIB-00-ZZ-M3-W-011-(S1)

 $\sim$ 

----\

Ц

Brighton Road

Brig