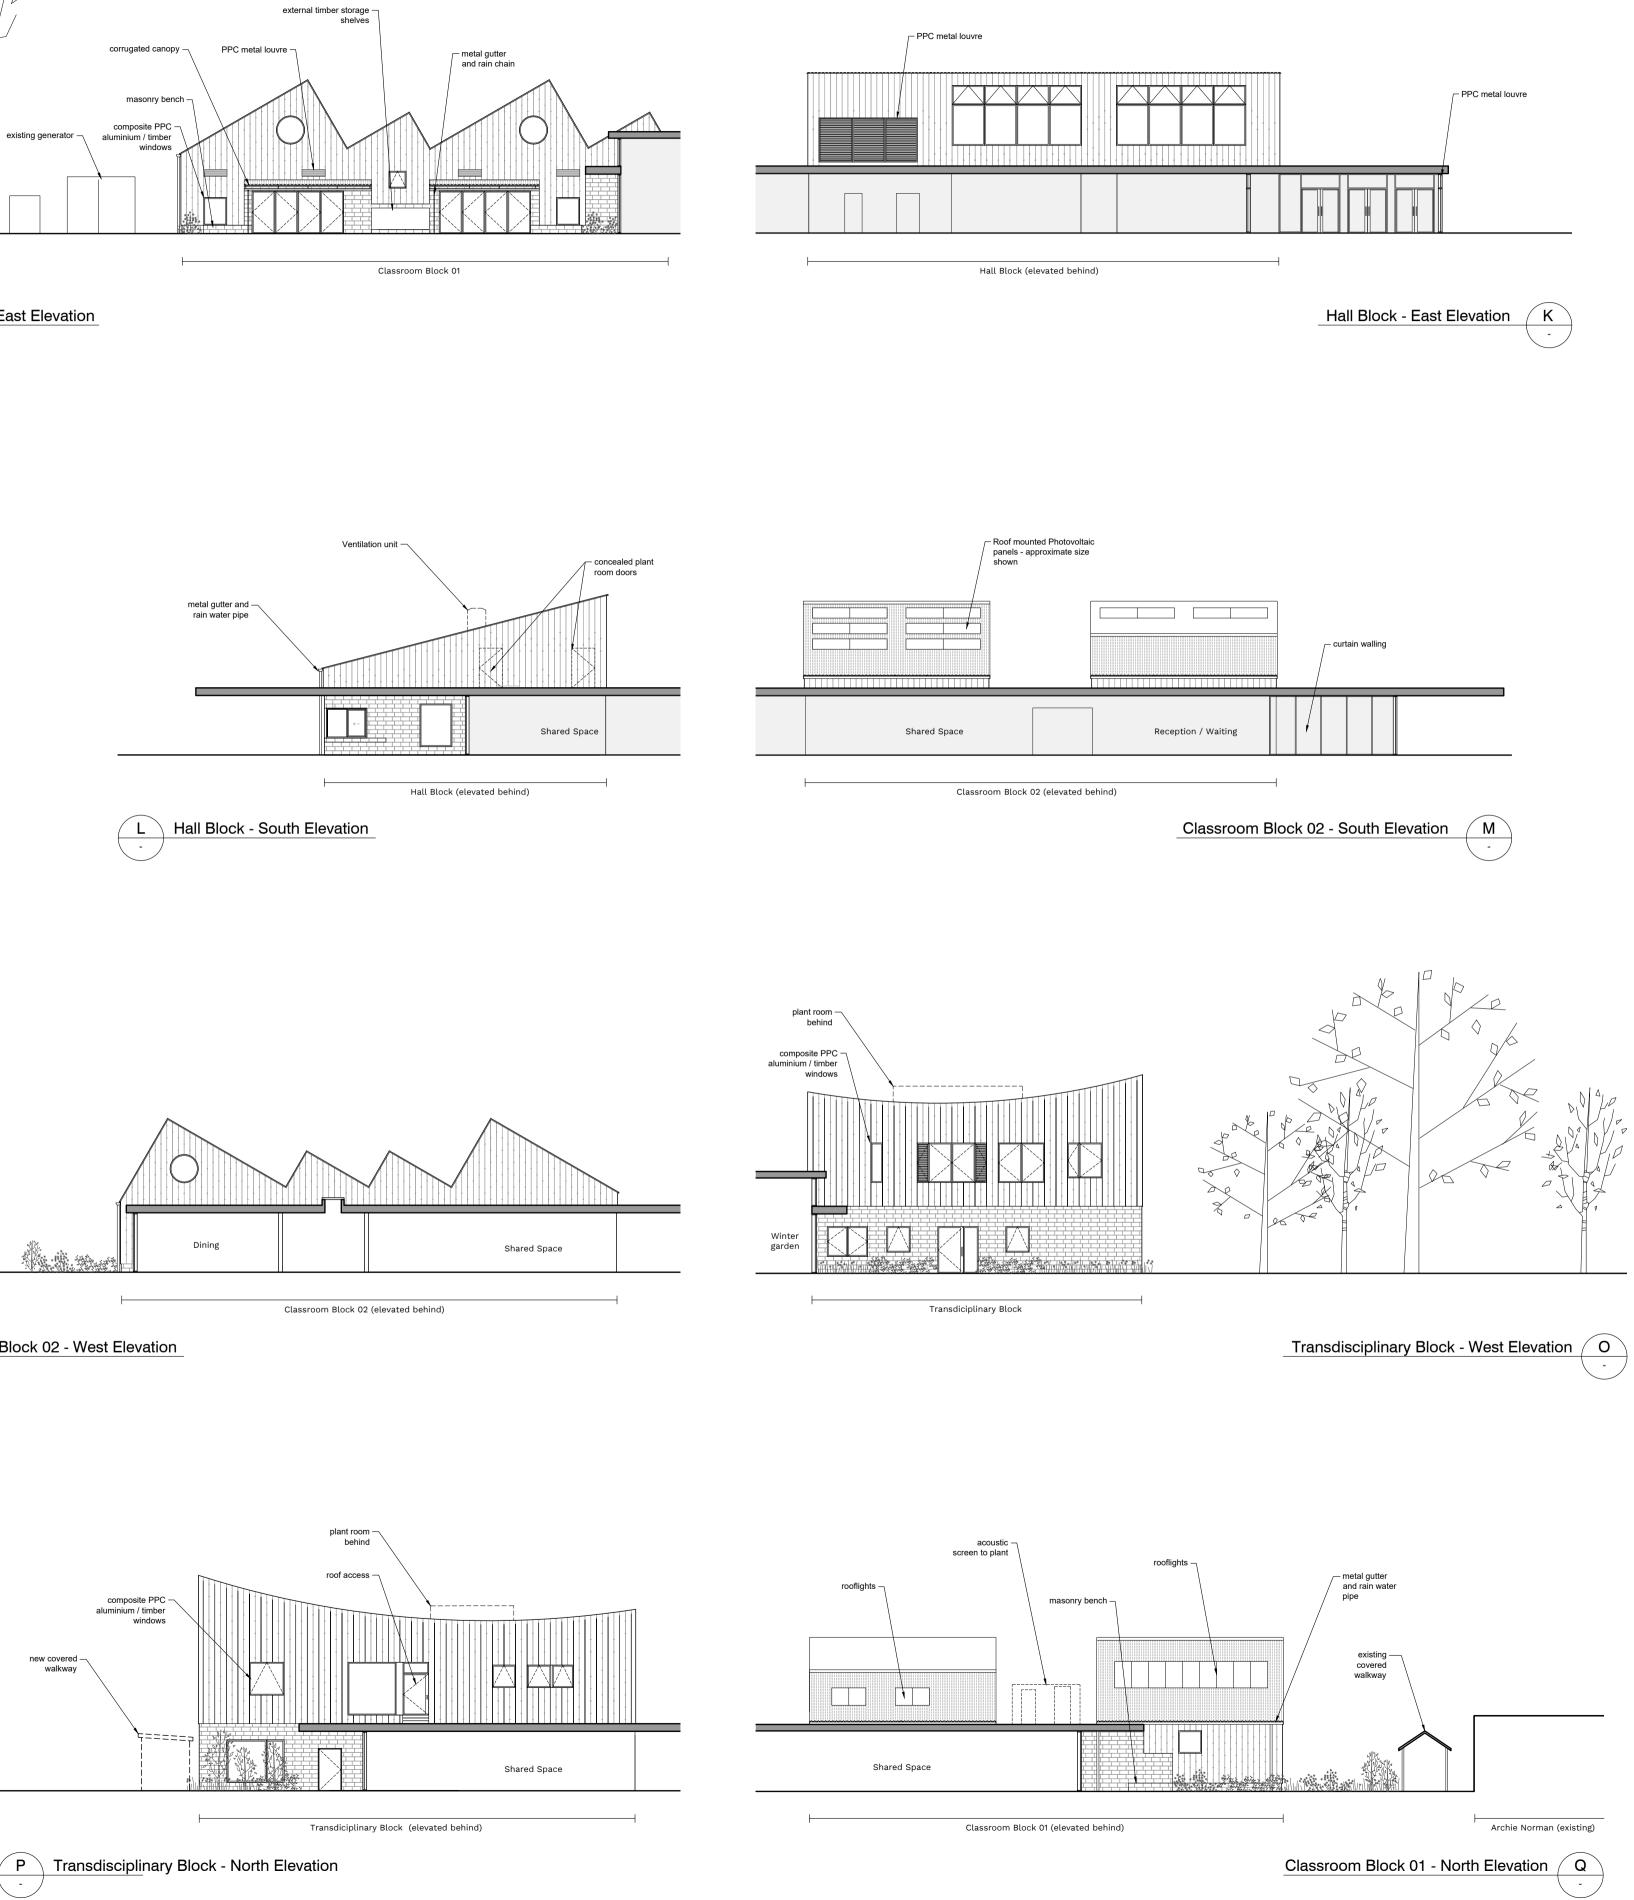

00 Block Plan - 1:500

| General                      |                                                   |                                                |                    |             |
|------------------------------|---------------------------------------------------|------------------------------------------------|--------------------|-------------|
| be used to ca                | itects. No implied lice<br>alculate areas for the | purposes of v                                  | /aluation. Do no   |             |
| contractor a                 | All dimensions to be<br>nd such dimensions to     | be their res                                   | oonsibility. All v |             |
| requirements                 | with relevant British<br>. Drawing errors and     | omissions to                                   | be reported to     | the         |
|                              | be read in conjunction<br>tant information.       | n with Archit                                  | ect's specificat   | ion and     |
|                              |                                                   |                                                |                    |             |
|                              |                                                   |                                                |                    |             |
|                              | PLAN                                              | IINII                                          | NG                 |             |
|                              |                                                   |                                                |                    |             |
| 0                            |                                                   | 10m                                            |                    | 20m         |
| 2m                           | 4m 6m 8m                                          | 12m                                            | 14m 16m 1          | 8m          |
|                              |                                                   |                                                |                    |             |
|                              |                                                   |                                                |                    |             |
|                              |                                                   |                                                |                    |             |
|                              |                                                   |                                                |                    |             |
|                              |                                                   |                                                |                    |             |
| rawing Note                  | es:                                               |                                                |                    |             |
|                              |                                                   |                                                |                    |             |
| y                            |                                                   | < <u><u></u></u>                               | _                  |             |
| P                            |                                                   | (                                              | ATT                |             |
|                              |                                                   |                                                |                    | <           |
| D                            |                                                   | ¶ E                                            | 3                  |             |
| Y                            | Classr<br>Block                                   |                                                |                    |             |
|                              | Hall                                              |                                                | 7(                 |             |
| $\square$                    | Block<br>Shared Sp                                | ace                                            | 71                 |             |
| s.J                          |                                                   | Trans-<br>disciplinar                          | у \ \ (            |             |
| 1-4                          | Classroom                                         | Hub                                            | H                  |             |
| , N                          | Block 01                                          | 10                                             | A                  |             |
| $\mathbb{V}$                 |                                                   |                                                |                    | 1.          |
| 4                            | G                                                 | ES >                                           | $\sim$ / /         | /           |
| 7                            |                                                   |                                                |                    |             |
| -                            |                                                   |                                                |                    | N           |
|                              |                                                   |                                                |                    |             |
| Key p                        | lan                                               |                                                |                    |             |
|                              |                                                   |                                                |                    |             |
|                              |                                                   |                                                |                    |             |
|                              |                                                   |                                                |                    |             |
| Key                          |                                                   |                                                |                    |             |
|                              | _1 1 1                                            | 1.                                             |                    |             |
|                              | cladding pane<br>pigmented CF                     |                                                | /ith cut           |             |
|                              | pattern detail                                    |                                                |                    |             |
|                              |                                                   |                                                |                    |             |
|                              | masonry - pig                                     |                                                |                    |             |
|                              | splitfaced and                                    | t fairface                                     | ed blocks          |             |
|                              | corrugated ra                                     | ofing - o                                      | olour to           |             |
|                              | corrugated ro<br>match adjace                     | -                                              |                    |             |
|                              | - <b>J</b> - <b>X</b> = <b>V</b>                  |                                                | -                  |             |
|                              |                                                   |                                                |                    |             |
|                              |                                                   |                                                |                    |             |
|                              |                                                   |                                                |                    |             |
|                              |                                                   |                                                |                    |             |
|                              |                                                   |                                                |                    |             |
|                              |                                                   |                                                |                    |             |
|                              |                                                   |                                                |                    |             |
|                              |                                                   |                                                |                    |             |
|                              |                                                   |                                                |                    |             |
|                              |                                                   |                                                |                    |             |
|                              |                                                   |                                                |                    |             |
| For detail eleve             | ations, please refer to draw                      | ings 1929-RCK                                  | XX-XXX-DR-A-082    | 12          |
| Planting showr               | as indicative only - pleas                        | e refer to landsc                              | ape drawing        |             |
|                              | Landscape GA and the De                           |                                                |                    | ore detail. |
|                              |                                                   |                                                |                    |             |
|                              |                                                   |                                                |                    |             |
|                              |                                                   |                                                |                    |             |
| <b>P01</b> 19/0<br>rev. date | 7/2021 For Planning<br>e descriptior              |                                                |                    |             |
|                              |                                                   |                                                |                    |             |
|                              |                                                   | 4 Underwood<br>Ioxton,<br>Ion N1 7JQ           |                    |             |
|                              | KO T<br>W                                         | +44 (0) 20 7831 <sup>-</sup><br>www.rcka.co.uk | 7002               |             |
| ob title                     |                                                   |                                                |                    |             |
|                              | en's Trust - New                                  | Build                                          |                    |             |
| drawing title                |                                                   |                                                |                    |             |
| Elevations<br>Proposed       |                                                   |                                                |                    |             |
|                              |                                                   |                                                |                    |             |
| scale                        | 1.000 @ 11                                        |                                                | 100 @ 40           |             |
|                              | 1:200 @ A1                                        | 1:4                                            | 100 @ A3           |             |
| drawing num                  | ber                                               |                                                |                    | revision    |
| -                            | СК-ХХ-ХХХ-                                        |                                                | 08210              | P01         |