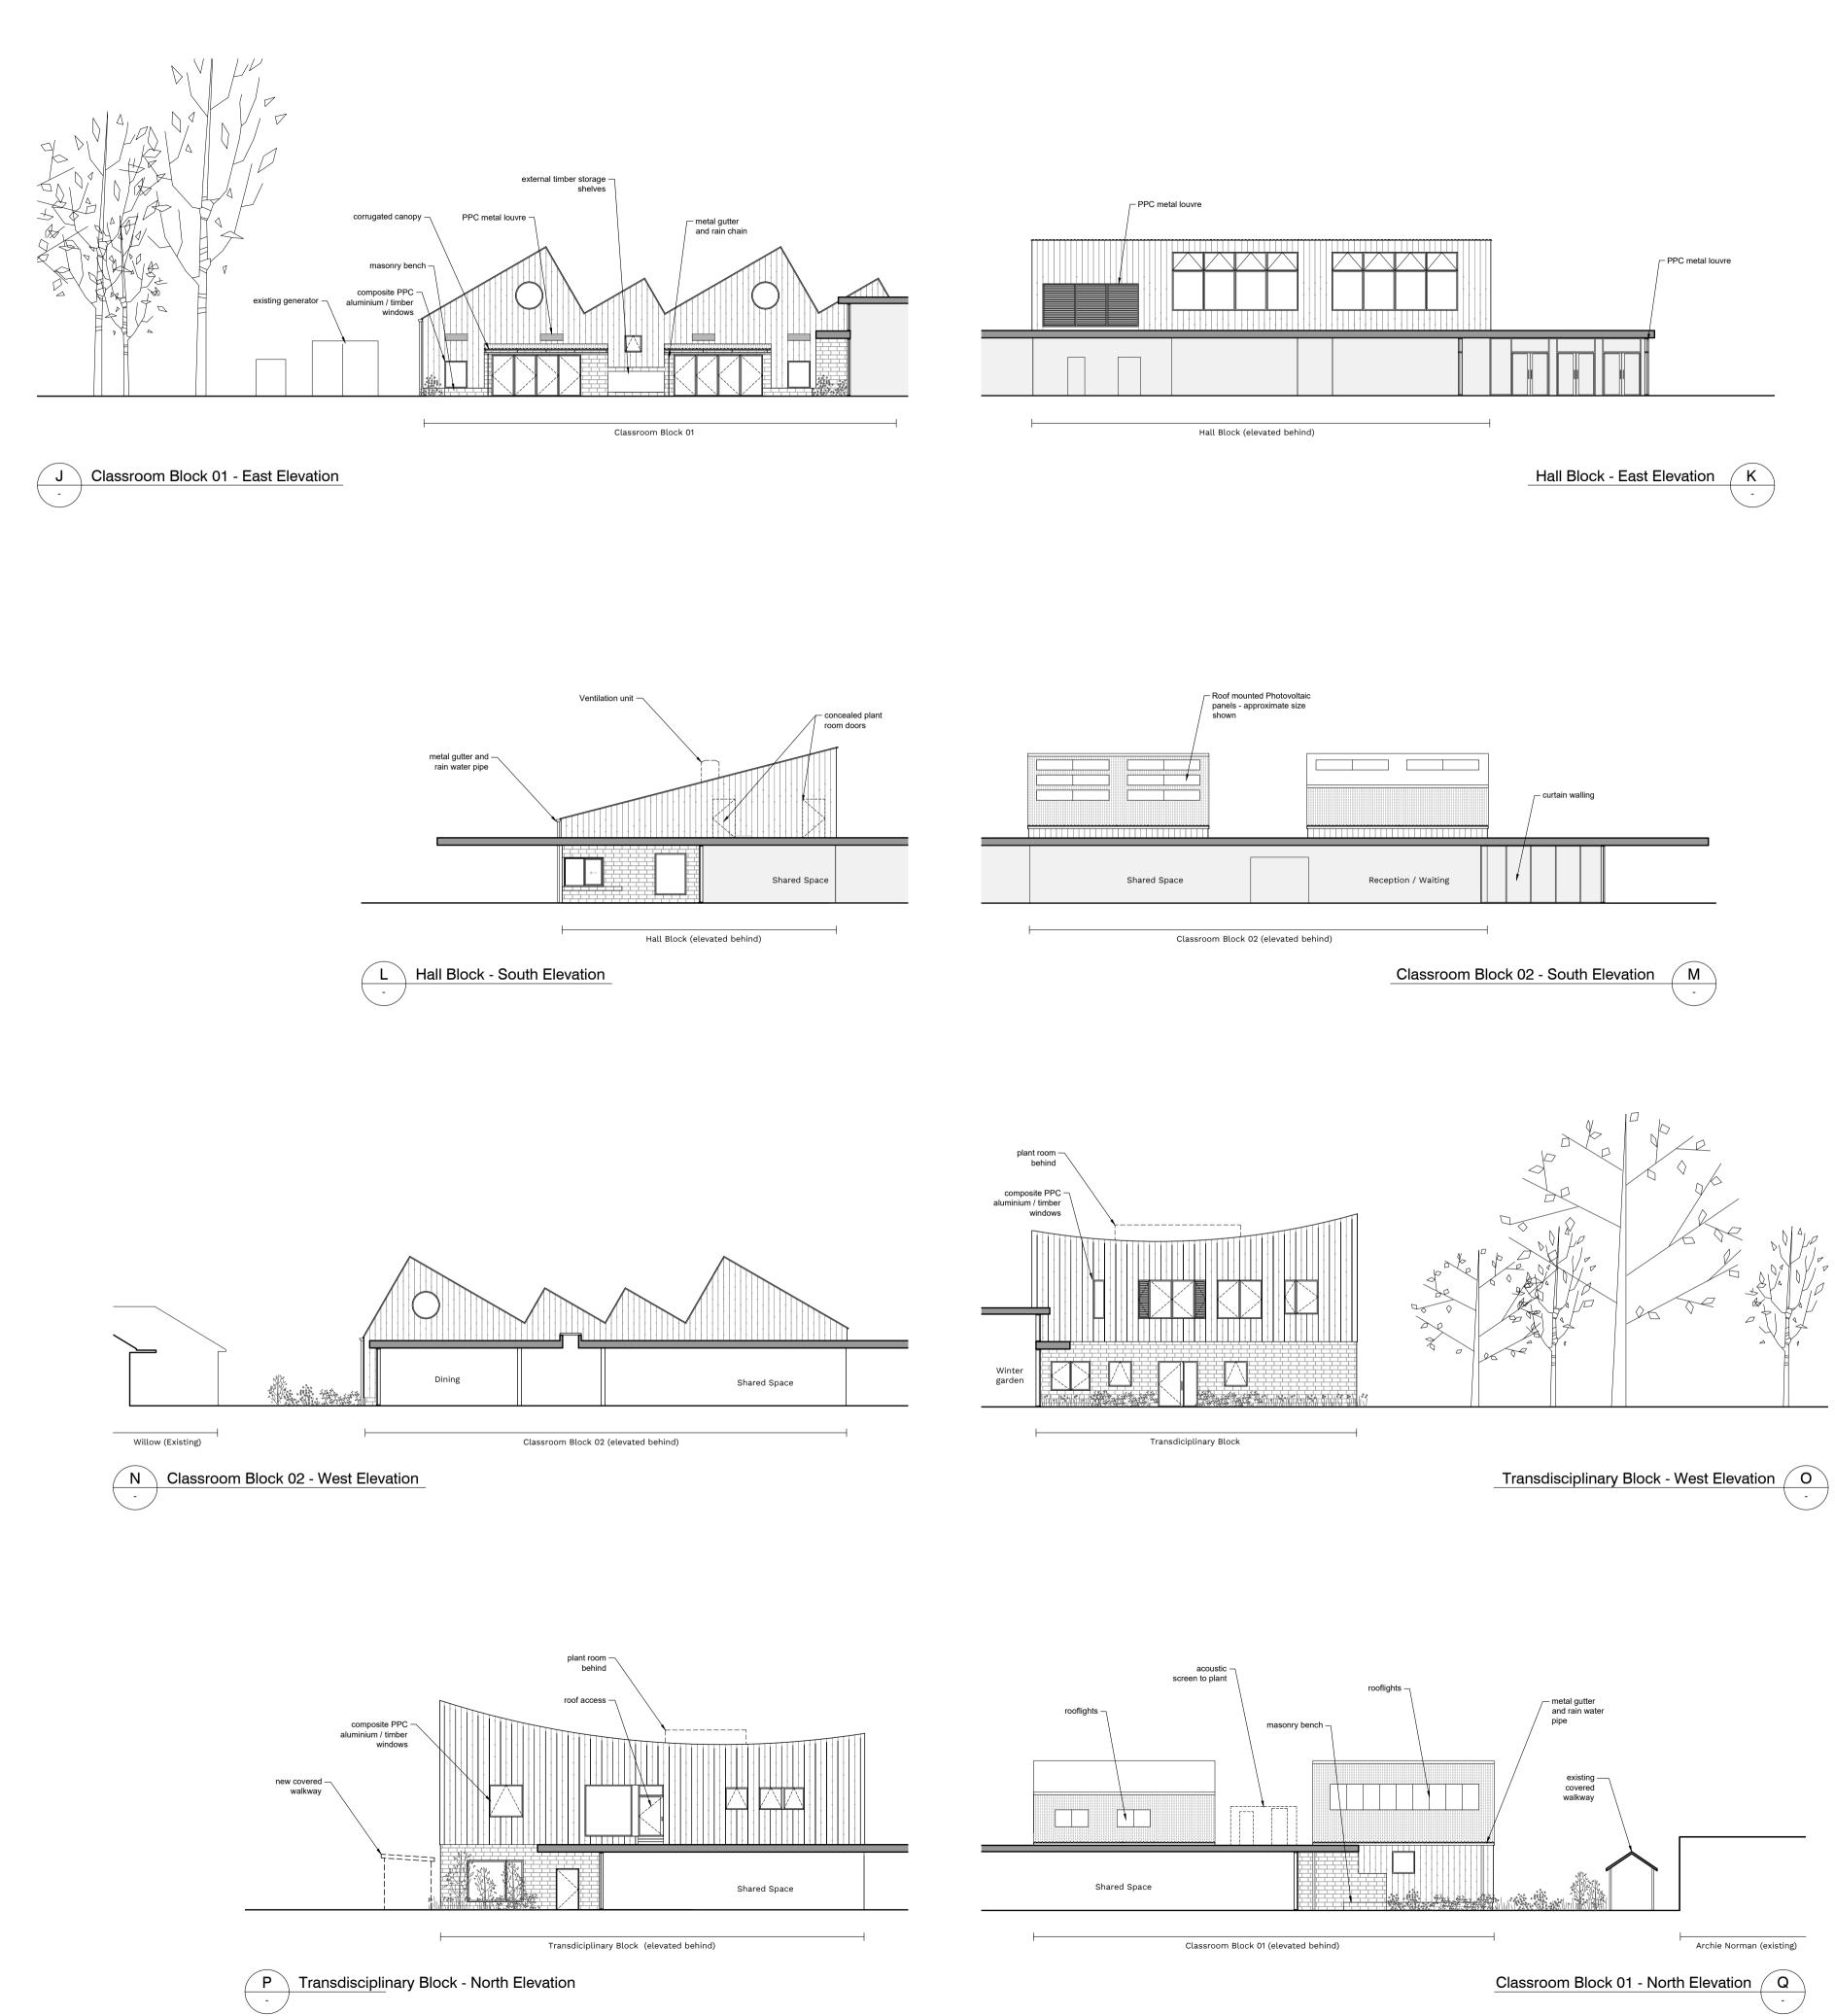

00 Block Plan - 1:500

| General                      |                                                   |                                                |                    |             |
|------------------------------|---------------------------------------------------|------------------------------------------------|--------------------|-------------|
| be used to ca                | itects. No implied lice<br>alculate areas for the | purposes of v                                  | /aluation. Do no   |             |
| contractor a                 | All dimensions to be<br>nd such dimensions to     | be their res                                   | oonsibility. All v |             |
| requirements                 | with relevant British<br>. Drawing errors and     | omissions to                                   | be reported to     | the         |
|                              | be read in conjunction<br>tant information.       | n with Archit                                  | ect's specificat   | ion and     |
|                              |                                                   |                                                |                    |             |
|                              |                                                   |                                                |                    |             |
|                              | PLAN                                              | IINII                                          | NG                 |             |
|                              |                                                   |                                                |                    |             |
| 0                            |                                                   | 10m                                            |                    | 20m         |
| 2m                           | 4m 6m 8m                                          | 12m                                            | 14m 16m 1          | 8m          |
|                              |                                                   |                                                |                    |             |
|                              |                                                   |                                                |                    |             |
|                              |                                                   |                                                |                    |             |
|                              |                                                   |                                                |                    |             |
|                              |                                                   |                                                |                    |             |
| rawing Note                  | es:                                               |                                                |                    |             |
|                              |                                                   |                                                |                    |             |
| y                            |                                                   | < <u><u></u></u>                               | _                  |             |
| P                            |                                                   | (                                              | ATT                |             |
|                              |                                                   |                                                |                    | <           |
| D                            |                                                   | ¶ E                                            | 3                  |             |
| Y                            | Classr<br>Block                                   |                                                |                    |             |
|                              | Hall                                              |                                                | 7(                 |             |
| $\square$                    | Block<br>Shared Sp                                | ace                                            | 71                 |             |
| s.J                          |                                                   | Trans-<br>disciplinar                          | у \ \ (            |             |
| 1-4                          | Classroom                                         | Hub                                            | H                  |             |
| , N                          | Block 01                                          | 10                                             | A                  |             |
| $\mathbb{V}$                 |                                                   |                                                |                    | 1.          |
| 4                            | G                                                 | ES >                                           | $\sim$ / /         | /           |
| 7                            |                                                   |                                                |                    |             |
| -                            |                                                   |                                                |                    | N           |
|                              |                                                   |                                                |                    |             |
| Key p                        | lan                                               |                                                |                    |             |
|                              |                                                   |                                                |                    |             |
|                              |                                                   |                                                |                    |             |
|                              |                                                   |                                                |                    |             |
| Key                          |                                                   |                                                |                    |             |
|                              | _1 1 1                                            | 1.                                             |                    |             |
|                              | cladding pane<br>pigmented CF                     |                                                | /ith cut           |             |
|                              | pattern detail                                    |                                                |                    |             |
|                              |                                                   |                                                |                    |             |
|                              | masonry - pig                                     |                                                |                    |             |
|                              | splitfaced and                                    | t fairface                                     | ed blocks          |             |
|                              | corrugated ra                                     | ofing - o                                      | olour to           |             |
|                              | corrugated ro<br>match adjace                     | -                                              |                    |             |
|                              | - <b>J</b> - <b>X</b> = <b>V</b>                  |                                                | -                  |             |
|                              |                                                   |                                                |                    |             |
|                              |                                                   |                                                |                    |             |
|                              |                                                   |                                                |                    |             |
|                              |                                                   |                                                |                    |             |
|                              |                                                   |                                                |                    |             |
|                              |                                                   |                                                |                    |             |
|                              |                                                   |                                                |                    |             |
|                              |                                                   |                                                |                    |             |
|                              |                                                   |                                                |                    |             |
|                              |                                                   |                                                |                    |             |
|                              |                                                   |                                                |                    |             |
| For detail eleve             | ations, please refer to draw                      | ings 1929-RCK                                  | XX-XXX-DR-A-082    | 12          |
| Planting showr               | as indicative only - pleas                        | e refer to landsc                              | ape drawing        |             |
|                              | Landscape GA and the De                           |                                                |                    | ore detail. |
|                              |                                                   |                                                |                    |             |
|                              |                                                   |                                                |                    |             |
|                              |                                                   |                                                |                    |             |
| <b>P01</b> 19/0<br>rev. date | 7/2021 For Planning<br>e descriptior              |                                                |                    |             |
|                              |                                                   |                                                |                    |             |
|                              |                                                   | 4 Underwood<br>Ioxton,<br>Ion N1 7JQ           |                    |             |
|                              | KO T<br>W                                         | +44 (0) 20 7831 <sup>-</sup><br>www.rcka.co.uk | 7002               |             |
| ob title                     |                                                   |                                                |                    |             |
|                              | en's Trust - New                                  | Build                                          |                    |             |
| drawing title                |                                                   |                                                |                    |             |
| Elevations<br>Proposed       |                                                   |                                                |                    |             |
|                              |                                                   |                                                |                    |             |
| scale                        | 1.000 @ 11                                        |                                                | 100 @ 40           |             |
|                              | 1:200 @ A1                                        | 1:4                                            | 100 @ A3           |             |
| drawing num                  | ber                                               |                                                |                    | revision    |
| -                            | СК-ХХ-ХХХ-                                        |                                                | 08210              | P01         |